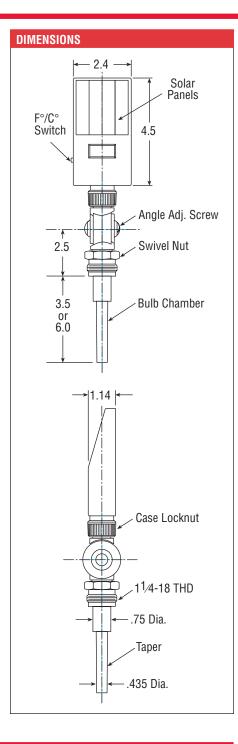

# LIGHT-POWERED ADJUSTABLE ANGLE DIGITAL THERMOMETER

The Weksler™ light-powered industrial thermometer offers an environmentally friendly alternative to mercury-filled industrial thermometers. The light-powered industrial thermometer can help reduce inventory requirements with its switchable °F and °C feature, which offers a wide variety of ranges in a single unit (–40/300°F and –40°/150°C). The high impact ABS case can be adjusted for viewing from any angle. Stem lengths of 3½″ and 6″ are available and are interchangeable with standard glass column industrial thermometers. The light-powered industrial thermometer features a ½″ LCD digital display.

## PHYSICAL CHARACTERISTICS

Case:

High-impact ABS

Stem Assemblies, Industrial Glass:

Full conformance with Fed. Spec. GGT-321D

Stem Lengths: 3½" and 6"

Standard Connection:

11/4"-18 NEF Swivel Nut