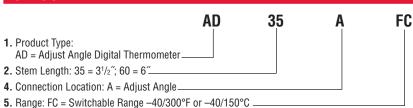

-powered industrial thermometer features a ½″ LCD digital display.

#### **SPECIFICATIONS**

Switchable Range: -40/300°F - -40/150°C

Accuracy: 1% of reading or 1° whichever is greater

Display: 1/2" LCD digits

Resolution: 1/10° between -19.9/199.9°F or 28/93°C

Update Rate: 10 seconds

**Recalibration:** Internal potentiometer **Sensor:** Glass passivator thermistor

Lux Rating: 10 Lux

Ambient Oper. Temp. -30°F - 140°F

Ambient Temp. Error: Zero Humidity Rating: 100%

## ACCESSORIES

Thermowells For Adjustable Angle Thermometers:

See page 5

## PHYSICAL CHARACTERISTICS

Case:

High-impact ABS

Stem Assemblies, Industrial Glass:

Full conformance with Fed. Spec. GGT-321D

Stem Lengths: 3½" and 6"

Standard Connection:

11/4"-18 NEF Swivel Nut

Weight: 10 oz.





#### **HOW TO ORDER**