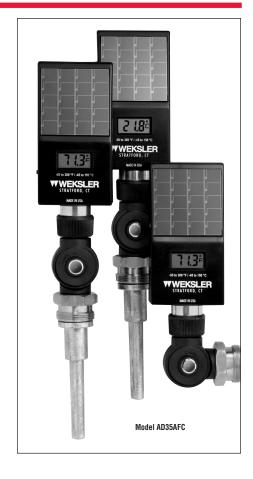

# LIGHT-POWERED ADJUSTABLE ANGLE DIGITAL THERMOMETER

The Weksler™ light-powered industrial thermometer offers an environmentally friendly alternative to mercury-filled industrial thermometers. The light-powered industrial thermometer can help reduce inventory requirements with its switchable °F and °C feature, which offers a wide variety of ranges in a single unit (–40/300°F and –40°/150°C). The high impact ABS case can be adjusted for viewing from any angle. Stem lengths of 3½″ and 6″ are available and are interchangeable with standard glass column industrial thermometers. The light-powered industrial thermometer features a ½″ LCD digital display.